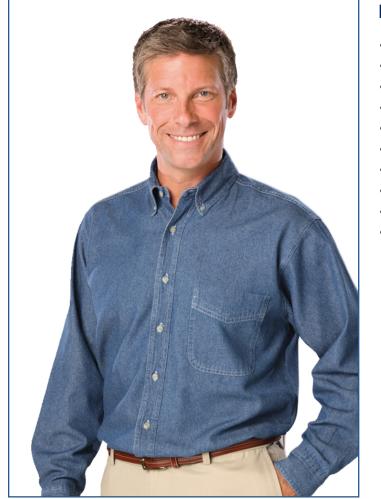

## BG8206 Men's L/S 100% Cotton Denim Shirt

- 100% cotton
- 7 ounce
- Sandwashed for extra softness and shrinkage control
- Button down collar
- Double back yoke
- 2 side back pleats
- Patch pocket
- Bone buttons
- Sizes: XS-8XL
- Classic fit

t o o o o o o o

This stylish shirt will allow you to go out on a limb for denim! This men's 7 oz. long-sleeve premium denim shirt is bound to make a bold fashion statement. Made of 100% cotton and sand washed for extra softness and shrinkage control, this eye-catching item has several features: a button-down collar, a double-back yoke, two side back pleats, a patch pocket, adjustable cuffs and a button-sleeve placket. Classic fit, it is available in either Faded Blue or Vintage Blue and in sizes XS-8XL, Talls LT-3XLT.