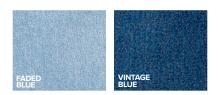

t o o o o o o o

This stylish shirt will allow you to go out on a limb for denim! This men's 7 oz. long-sleeve premium denim shirt is bound to make a bold fashion statement. Made of 100% cotton and sand washed for extra softness and shrinkage control, this eye-catching item has several features: a button-down collar, a double-back yoke, two side back pleats, a patch pocket, adjustable cuffs and a button-sleeve placket. Classic fit, it is available in either Faded Blue or Vintage Blue and in sizes XS-8XL, Talls LT-3XLT.