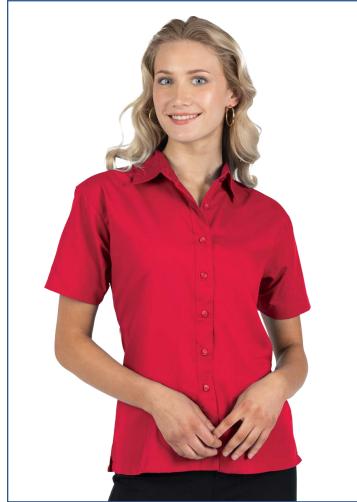

## BG6226S Ladies' S/S Supeblend<sup>™</sup> Shirt

- Matching buttons
- 5.5 oz. 65/35 poly/cotton poplin
- Easy care & stain release
- Wrinkle resistant
- Men's button down collar
- Ladies' spread collar
- 2 side back pleats
- Ladies' sizes: XS-4XL
- Classic fit

## Colors

| RED   | LIGHT BLUE |
|-------|------------|
| BLACK | WHITE      |
| ROYAL |            |

Elevate your wardrobe with this exceptional ladies' short-sleeve easy-care poplin shirt. Crafted from a premium 65% polyester and 35% cotton blend, this lightweight 5.5 oz. shirt offers impeccable wrinkle and crease resistance. Featuring advanced stain-release and color-lock technology, it maintains its pristine appearance. The shirt is thoughtfully designed with matching buttons, hemmed sleeves, a double-back yoke, a spread collar, and two side back pleats. It's offered unimprinted and comes in an array of colors and sizes to suit your preferences.