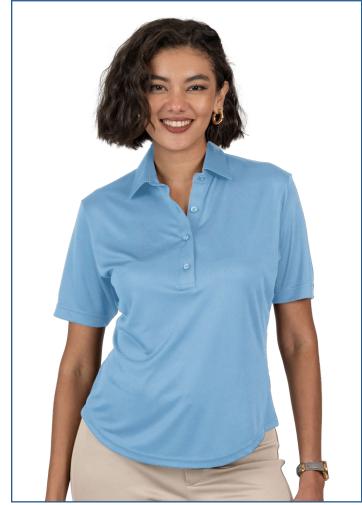

## **BG** Blue Generation

BG6007 Bonded Collar Dress Polo<sup>™</sup>

- 100% "Ultra Spun" Polyester
- UPF 30 rating
- 4 Matching pearlized buttons
- Moisture Wicking
- Uniquely crafted collar with bonding
- Can be worn open collar and even a blazer
- Ladies' sizes: XS-4XL
- Classic fit

"The perfect combination where dress meets casual"

"The Bond"- Bonded Collar Dress Polo. Meticulously crafted from 100% Ultra-spun Poly Moisture-Wicking fabric. The perfect combination where dress meets casual. A uniquely tailored collar designed to transform a polo into a polished look. Whether dressing up for a special occasion or opting for a more leisurely look, this polo delivers. Featuring a specially constructed bonded dress collar, short sleeves, and 4 matching pearlized button placket. Available in ladies' sizes XS to 4XL. Plus, enjoy the added benefits of wrinkle resistance and snag resistance.