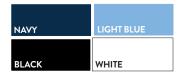

## **BG** Blue Generation





BG6007 Bonded Collar Dress Polo<sup>™</sup>

- 100% "Ultra Spun" Polyester
- UPF 30 rating
- 4 Matching pearlized buttons
- Moisture Wicking
- Uniquely crafted collar with bonding
- Can be worn open collar and even a blazer
- Ladies' sizes: XS-4XL
- Classic fit



"The perfect combination where dress meets casual"



"The Bond"- Bonded Collar Dress Polo. Meticulously crafted from 100% Ultra-spun Poly Moisture-Wicking fabric. The perfect combination where dress meets casual. A uniquely tailored collar designed to transform a polo into a polished look. Whether dressing up for a special occasion or opting for a more leisurely look, this polo delivers. Featuring a specially constructed bonded dress collar, short sleeves, and 4 matching pearlized button placket. Available in ladies' sizes XS to 4XL. Plus, enjoy the added benefits of wrinkle resistance and snag resistance.

|        | LADIES' SIZES |         |          |           |            |             |             |             |             |
|--------|---------------|---------|----------|-----------|------------|-------------|-------------|-------